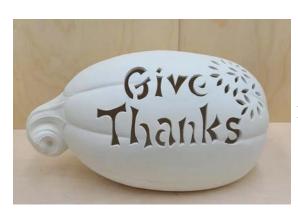

# THANKSGIVING!

Personalized Light-up Turkey
- \$95 + tax
13"h x 12"

**Lg. Plain Laying Pumpkin**- \$115 + tax

13.75" L x 7" T x 7.5" W

Personalized Light-up Snuggles the Snowman - \$80 + tax9"h x 10"w

**SM Personalized Light-up Fleece Snowman** -\$85 + tax11.5"h x 10.5"w