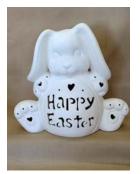

# HOLIDAYS!!

**Light-up Cross**- \$90 + tax
12.5"h x 9"w

Light-up Lg Marshmallow Bunny
- \$120 + tax 16.75"T x 12"W
Light-up Md Marshmallow Bunny

Light-up Floppy
Ear Bunny
- \$90 + tax
11"h x 12"w

Light-up Md Egg - \$90 + tax 11.75"h x 9.5"w Light-up Lg Egg - \$145 + tax 14"h x 11"w