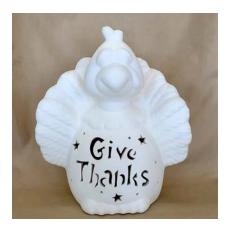

# THANKSGIVING!

Personalized Light-up Turkey
- \$95 + tax
13"h x 12"

**Lg. Plain Laying Pumpkin**- \$115 + tax

13.75" L x 7" T x 7.5" W

Personalized Light-up Snuggles the Snowman - \$80 + tax9"h x 10"w

**SM Personalized Light-up Fleece Snowman** -\$85 + tax11.5"h x 10.5"w