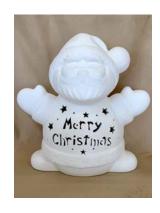

**Light-up Reindeer**- \$120 + tax
13"h x 10"w

**Light-up Ornament**- \$100 + tax
8.5"h x 7.5"w

Light-up Lg Santa
- \$135 + tax
13.75" x 7" x 14.25"

**Light-up Silly Ghost**- \$105 + tax
11.5 x 5.5 x 14.5