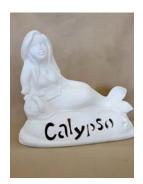

**Light-up Polar Bear**- **\$90** + **tax**13.5"h x 8"w

Light-up Bear w/ Heart
- \$90 + tax
12"h x 8"w

**Light-up Garden Frog**- \$90 + tax
8.5"h x 10"w

**Light-up Dog**- \$90 + tax
10"h x 12"w

**Light-up Mermaid**- \$75 + tax
9"h x 10"L