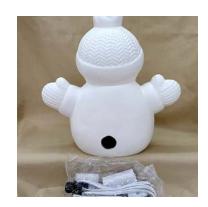

# THANKSGIVING!

Personalized Light-up Turkey
- \$95 + tax
13"h x 12"

**Lg. Plain Laying Pumpkin**- \$115 + tax

13.75" L x 7" T x 7.5" W

Personalized Light-up Snuggles the Snowman - \$80 + tax9"h x 10"w

**SM Personalized Light-up Fleece Snowman** -\$85 + tax11.5"h x 10.5"w

Personalized Light-up Snowball Snowman -\$85 + tax8"h x 10"w

Personalized Light-up Snowman w/Tree

-\$110 + tax13"h x 10"w

14.5"h x 14"w

-\$110 + tax

-\$125 + tax

**Light Up Sm Snowman**- \$70 + tax
7.5" x 5.25" x 7.5"