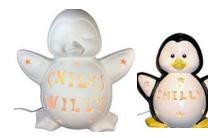

#### MISCELLANeous!!

Light-up Sparky the Dragon
- \$100 + tax
13"h x 9"w

Light-up "Emperor"
- \$140 + tax

13" x 7.5" x 13"

Light-up Penguin
- \$85 + tax

10.5"h x 10"w

**Light-up Gator**- \$75 + tax
11"h x 8"w