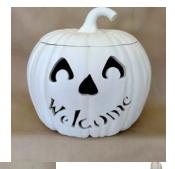

LG Personalized Light-up Pumpkin
- \$115 + tax
9.25 x 9.25 x 8.25
SM Personalized Light-up Pumpkin
- \$75 + tax

6.25 x 6.25 x 6.25

LG Personalized Light-up Pumpkin Oval
- \$160 + tax
14"h x 11"w

SM Personalized Light-up Oval Pumpkin - \$90 + tax 11"h x 9"w

#### **PUMPKINS!!!**