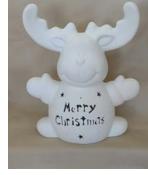

**Light-up Reindeer**- \$120 + tax
13"h x 10"w

**Light-up Ornament**- \$100 + tax
8.5"h x 7.5"w

Light-up Lg Santa
- \$135 + tax
13.75" x 7" x 14.25"

**Light-up Silly Ghost**- \$105 + tax
11.5 x 5.5 x 14.5