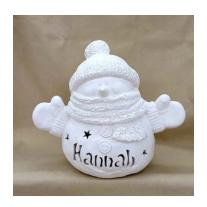

# THANKSGIVING!

Personalized Light-up Turkey
- \$95 + tax
13"h x 12"

**Lg. Plain Laying Pumpkin**- \$115 + tax

13.75" L x 7" T x 7.5" W

Personalized Light-up Snuggles the Snowman - \$80 + tax9"h x 10"w

**SM Personalized Light-up Fleece Snowman** -\$85 + tax11.5"h x 10.5"w

Personalized Light-up Snowball Snowman -\$85 + tax8"h x 10"w

Personalized Light-up Snowman w/Tree

-\$110 + tax13"h x 10"w

14.5"h x 14"w

-\$110 + tax

-\$125 + tax

**Light Up Sm Snowman**- \$70 + tax
7.5" x 5.25" x 7.5"