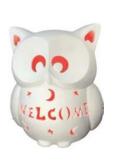

**Light-up Cat**- \$90 + tax
10"h x 12"w

**Light-up Owl**- \$115 + tax
9.5" x 8.5" x 10.75"

**Light-up Flower**- \$80 + tax
9"h x 9"w

Personalized Football
- \$90 + tax
6"h x 10"L

Personalized Volleyball
- \$90 + tax
about 8.5" tall