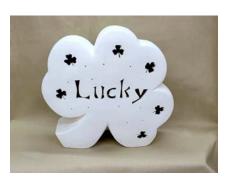

**Light-up Heart**- \$90 + tax
10"h x 12"w

Light-up Shamrock/Clover
- \$90 + tax
10"h x 12"w