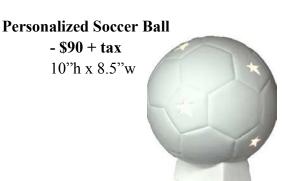

**Light-up Cat**- \$90 + tax
10"h x 12"w

**Light-up Owl**- \$115 + tax
9.5" x 8.5" x 10.75"

**Light-up Flower**- \$80 + tax
9"h x 9"w

Personalized Football
- \$90 + tax
6"h x 10"L

Personalized Volleyball
- \$90 + tax
about 8.5" tall

6"h x 10"L

Personalized Basketball

- \$115 + tax

10"h x 8.5"w