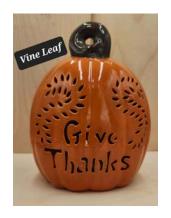

# THANKSGIVING!

Personalized Light-up Turkey
- \$95 + tax
13"h x 12"

**Lg. Plain Laying Pumpkin**- \$115 + tax

13.75" L x 7" T x 7.5" W

Personalized Light-up Snuggles the Snowman - \$80 + tax9"h x 10"w

**SM Personalized Light-up Fleece Snowman** -\$85 + tax11.5"h x 10.5"w