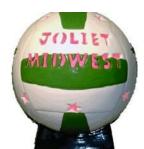

**Light-up Cat**- \$90 + tax
10"h x 12"w

**Light-up Owl**- \$115 + tax
9.5" x 8.5" x 10.75"

**Light-up Flower**- \$80 + tax
9"h x 9"w

Personalized Football
- \$90 + tax
6"h x 10"L

Personalized Volleyball
- \$90 + tax
about 8.5" tall