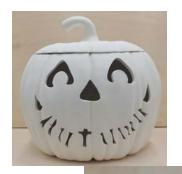

LG Personalized Light-up Pumpkin
- \$115 + tax
9.25 x 9.25 x 8.25
SM Personalized Light-up Pumpkin
- \$75 + tax

6.25 x 6.25 x 6.25

LG Personalized Light-up Pumpkin Oval
- \$160 + tax
14"h x 11"w

SM Personalized Light-up Oval Pumpkin - \$90 + tax 11"h x 9"w

#### **PUMPKINS!!!**