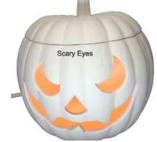

#### **PUMPKINS!!!**

LG Personalized Light-up Pumpkin
- \$115 + tax
9.25 x 9.25 x 8.25
SM Personalized Light-up Pumpkin
- \$75 + tax

6.25 x 6.25 x 6.25

LG Personalized Light-up Pumpkin Oval
- \$160 + tax
14"h x 11"w

SM Personalized Light-up Oval Pumpkin - \$90 + tax 11"h x 9"w