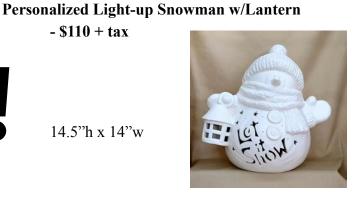

Personalized Light-up Snowball Snowman -\$85 + tax8"h x 10"w

Personalized Light-up Snowman w/Tree

-\$110 + tax13"h x 10"w

14.5"h x 14"w

-\$110 + tax

-\$125 + tax

**Light Up Sm Snowman**- \$70 + tax
7.5" x 5.25" x 7.5"