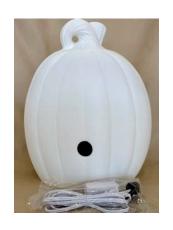

LG Personalized Light-up Pumpkin
- \$115 + tax
9.25 x 9.25 x 8.25
SM Personalized Light-up Pumpkin
- \$75 + tax

6.25 x 6.25 x 6.25

LG Personalized Light-up Pumpkin Oval
- \$160 + tax
14"h x 11"w

SM Personalized Light-up Oval Pumpkin - \$90 + tax 11"h x 9"w