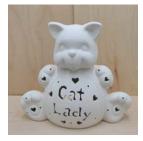

**Light-up Cat**- \$90 + tax
10"h x 12"w

**Light-up Owl**- \$115 + tax
9.5" x 8.5" x 10.75"

**Light-up Flower**- \$80 + tax
9"h x 9"w

Personalized Football
- \$90 + tax
6"h x 10"L

Personalized Volleyball
- \$90 + tax
about 8.5" tall