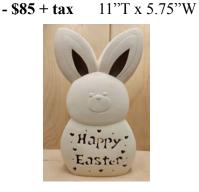

# HOLIDAYS!!

**Light-up Cross**- \$90 + tax
12.5"h x 9"w

Light-up Lg Marshmallow Bunny
- \$120 + tax 16.75"T x 12"W
Light-up Md Marshmallow Bunny

Light-up Floppy
Ear Bunny
- \$90 + tax
11"h x 12"w

Light-up Md Egg - \$90 + tax 11.75"h x 9.5"w Light-up Lg Egg - \$145 + tax 14"h x 11"w