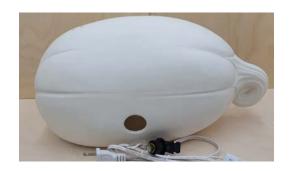

LG Personalized Light-up Pumpkin
- \$115 + tax
9.25 x 9.25 x 8.25
SM Personalized Light-up Pumpkin
- \$75 + tax

6.25 x 6.25 x 6.25

LG Personalized Light-up Pumpkin Oval
- \$160 + tax
14"h x 11"w

SM Personalized Light-up Oval Pumpkin - \$90 + tax 11"h x 9"w