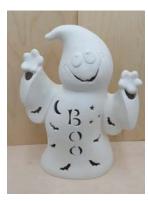

**Light-up Reindeer**- \$120 + tax
13"h x 10"w

**Light-up Ornament**- \$100 + tax
8.5"h x 7.5"w

Light-up Lg Santa
- \$135 + tax
13.75" x 7" x 14.25"

**Light-up Silly Ghost**- \$105 + tax
11.5 x 5.5 x 14.5