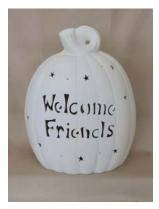

# THANKSGIVING!

Personalized Light-up Turkey
- \$95 + tax
13"h x 12"

**Lg. Plain Laying Pumpkin**- \$115 + tax

13.75" L x 7" T x 7.5" W

Personalized Light-up Snuggles the Snowman - \$80 + tax9"h x 10"w

**SM Personalized Light-up Fleece Snowman** -\$85 + tax11.5"h x 10.5"w