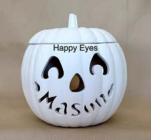

LG Personalized Light-up Pumpkin
- \$115 + tax
9.25 x 9.25 x 8.25
SM Personalized Light-up Pumpkin
- \$75 + tax

6.25 x 6.25 x 6.25

LG Personalized Light-up Pumpkin Oval
- \$160 + tax
14"h x 11"w

SM Personalized Light-up Oval Pumpkin - \$90 + tax 11"h x 9"w

#### **PUMPKINS!!!**