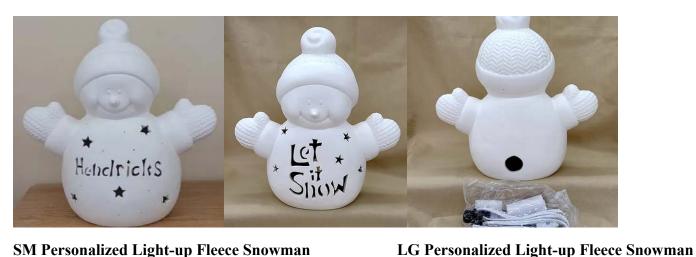

# THANKSGIVING!

Personalized Light-up Turkey
- \$95 + tax
13"h x 12"

**Lg. Plain Laying Pumpkin**- \$115 + tax

13.75" L x 7" T x 7.5" W

Personalized Light-up Snuggles the Snowman - \$80 + tax9"h x 10"w

**SM Personalized Light-up Fleece Snowman** -\$85 + tax11.5"h x 10.5"w