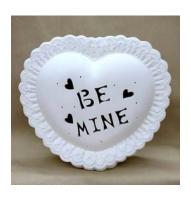

**Light-up Heart**- \$90 + tax
10"h x 12"w

Light-up Shamrock/Clover
- \$90 + tax
10"h x 12"w