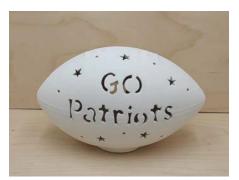

**Light-up Cat**- \$90 + tax
10"h x 12"w

**Light-up Owl**- \$115 + tax
9.5" x 8.5" x 10.75"

**Light-up Flower**- \$80 + tax
9"h x 9"w

Personalized Football
- \$90 + tax
6"h x 10"L

Personalized Volleyball
- \$90 + tax
about 8.5" tall