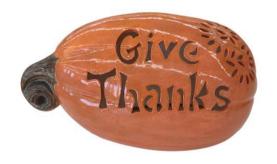

# THANKSGIVING!

Personalized Light-up Turkey
- \$95 + tax
13"h x 12"

**Lg. Plain Laying Pumpkin**- \$115 + tax

13.75" L x 7" T x 7.5" W

Personalized Light-up Snuggles the Snowman - \$80 + tax9"h x 10"w

**SM Personalized Light-up Fleece Snowman** -\$85 + tax11.5"h x 10.5"w